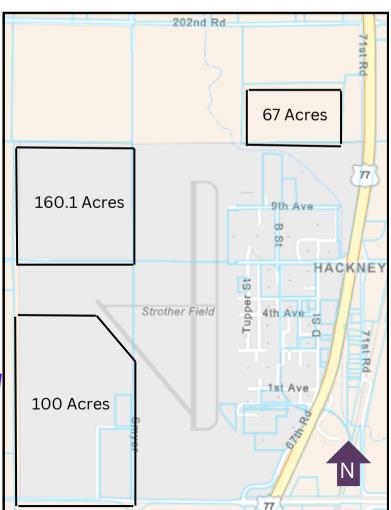

## **Commercial Property:**

- Four additional Industrial Parks with a combine 200+ acres available.
- Property listings maintained on LOIS.